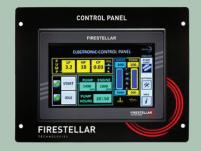

Electronic Throttle Control Box

Real-time digital display of Pump and **Engine RPM** 

Throttle ready Indicator

Digital Pressure Display - L.P., H.P., C.P.

Stainless Steel Enclosure

Pump Service Reminder

Multiple Language options

#### **Specification**

- > 7 inch LCD TFT display
- > Reverse Polarity Protection
- > Tank level indication (in percentage and volume)
- Dimensions: 290 (L) x 204 (H) x 172 (W) mm
- > Operating Voltage: 10 30 VDC